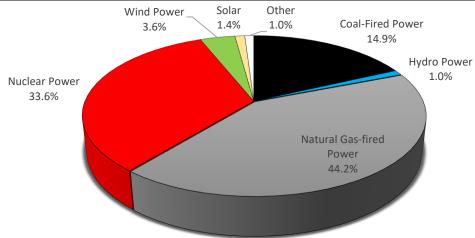

| Sources of Electricity Supplied for the 12 months ending 12/31/23 | Percentage of<br>Total |
|-------------------------------------------------------------------|------------------------|
| Biomass Power                                                     | 0%                     |
| Coal-fired Power                                                  | 14.9%                  |
| Hydro Power                                                       | 1.0%                   |
| Natural Gas-fired Power                                           | 44.2%                  |
| Nuclear Power                                                     | 33.6%                  |
| Oil-fired Power                                                   | 0.3%                   |
| Solar Power                                                       | 1.4%                   |
| Wind Power                                                        | 3.6%                   |
| Other Resources                                                   | 1.0%                   |
| Unknown Resources Purchased from other Companies                  | 0%                     |
| TOTAL                                                             | 100%                   |